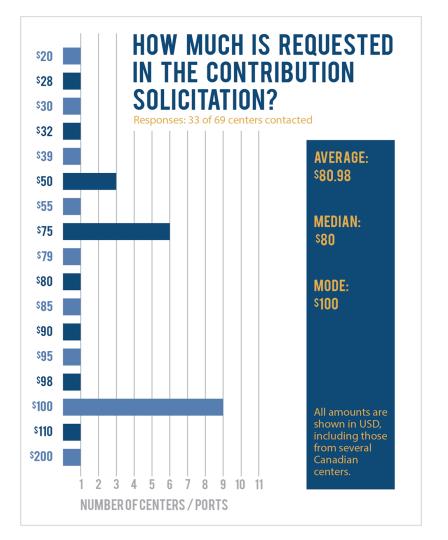

#### WWW.NAMMA.ORG

WWW.NAMMA.ORG

**AVERAGE: 52.5%** 

MEDIAN: 50.5%

**MODE: 20%** 

Responses: 34 of 69 centers contacted; 6 centers with standing arrangements with port authorities or shipping excluded.