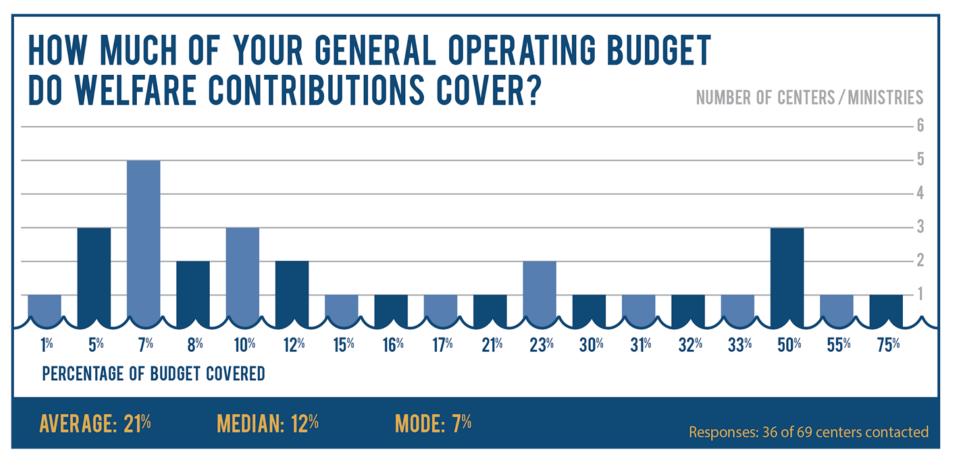

#### WWW.NAMMA.ORG

WWW.NAMMA.ORG

**AVERAGE: 52.5%** 

MEDIAN: 50.5%

**MODE: 20%** 

Responses: 34 of 69 centers contacted; 6 centers with standing arrangements with port authorities or shipping excluded.