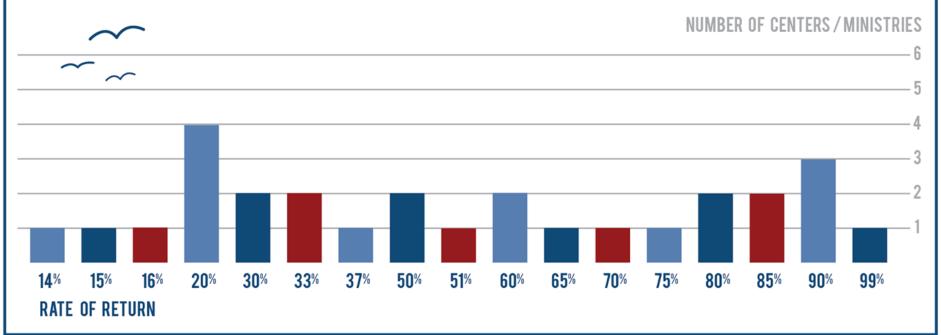

#### WWW.NAMMA.ORG

WWW.NAMMA.ORG

**AVERAGE: 52.5%** 

MEDIAN: 50.5%

**MODE: 20%** 

Responses: 34 of 69 centers contacted; 6 centers with standing arrangements with port authorities or shipping excluded.