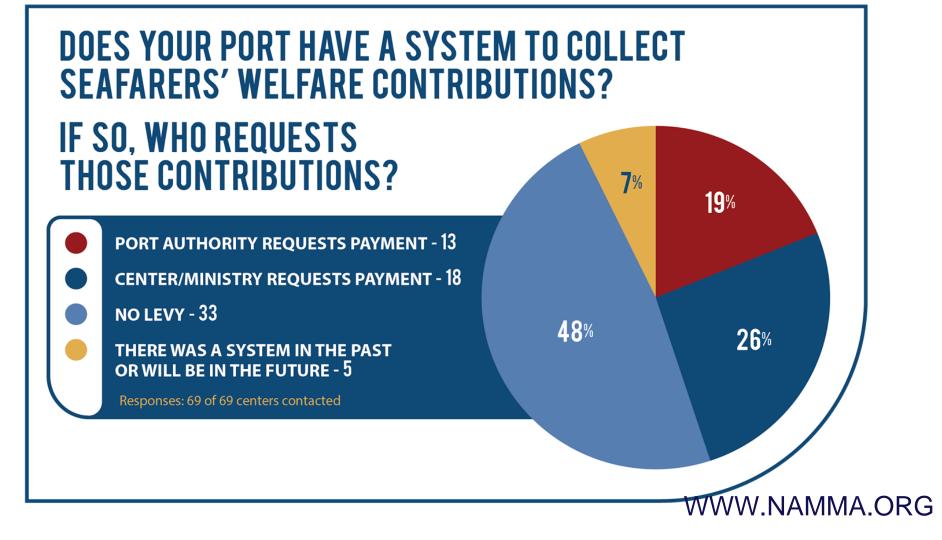

# Shipping Contributions to Seafarers' Welfare

Presented to the American Association of Port Authorities October 26, 2016

> North American Maritime Ministry Association Dr. Jason Zuidema, Executive Director

Survey by
Michael Skaggs, Director of Programs



#### WWW.NAMMA.ORG



WWW.NAMMA.ORG







**AVERAGE: 52.5%** 

MEDIAN: 50.5%

**MODE: 20%** 

Responses: 34 of 69 centers contacted; 6 centers with standing arrangements with port authorities or shipping excluded.





#### WWW.NAMMA.ORG



### Thank you for your support!

North American Maritime Ministry Association Dr. Jason Zuidema, Executive Director executivedirector@namma.org WWW.NAMMA.ORG





## AAPA 2016 NEW ORLEANS